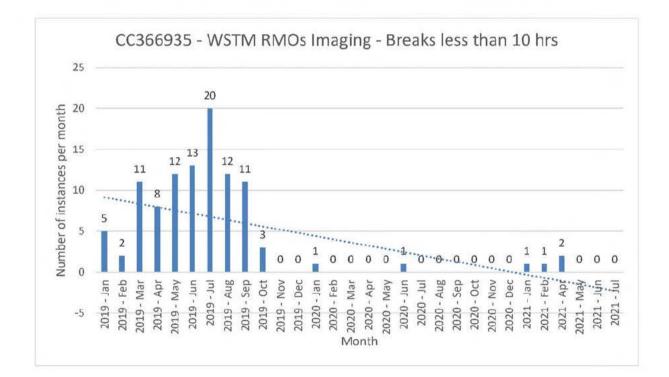

re:    |                                                                                           |
|               |                                                                                           |



# 1.1.1 – Appendix 1 Safe Working Hours Reports – Radiology Extract

Safe working hours are monitored through monthly reporting to the Executive Director of Medical Services. These reports monitor the NSW Health identified safe working hours indicators of Shifts exceeding 14 hours and Shifts without a 10 hour break. These reports are extracted from rostering systems and reported monthly.

The last reported shift exceeding 14 hours occurred in September 2019.

Shifts with breaks less than ten hours since January 2019 are reported below, with a significant improvement since 2019.





## Westmead Hospital Radiology Department Risk Management Plan

A Risk Register has been developed to identify, monitor and manage the risks and related issues in the Radiology Department at Westmead Hospital those related to accreditation as a training site with the Royal Australian and New Zealand College of Radiologists (RANZCR). Risks are rated using the table below, obtained from NSW Health Enterprise-Wide Risk Management Framework.

| <b>NSW He</b>              | alth                                                                                                                                                                            |                 |                                                                      |