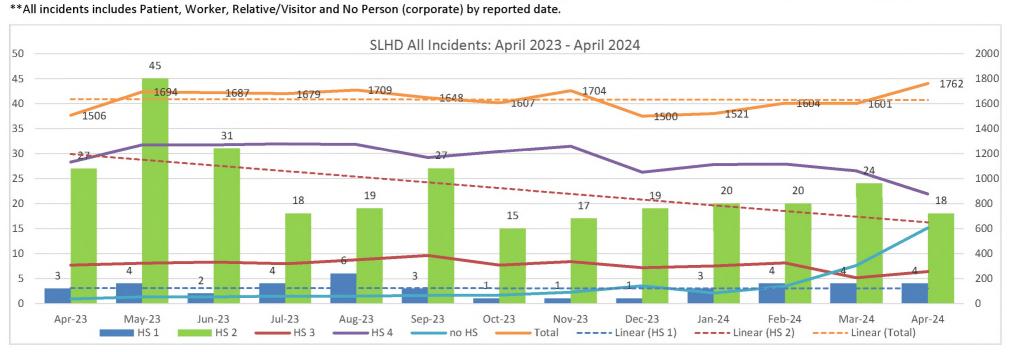

Table 3.1 and Figure 3.1– all incidents notified in ims+ by confirmed Harm Score April 2023 – April 2024, with 13-month average

| Harm<br>Score | Apr-23 | May-23 | Jun-23 | Jul-23 | Aug-23 | Sep-23 | Oct-23 | Nov-23 | Dec-23 | Jan-24 | Feb-24 | Mar-24 | Apr-24 | 13M<br>Average |
|---------------|--------|--------|--------|--------|--------|--------|--------|--------|--------|--------|--------|--------|--------|----------------|
| HS 1          | 3      | 4      | 2      | 4      | 6      | 3      | 1      | 1      | 1      | 3      | 4      | 4      | 4      | 3              |
| HS 2          | 27     | 45     | 31     | 18     | 19     | 27     | 15     | 17     | 19     | 20     | 20     | 24     | 18     | 25             |
| HS 3          | 307    | 323    | 332    | 319    | 351    | 386    | 309    | 336    | 287    | 301    | 325    | 206    | 256    | 333            |
| HS 4          | 1132   | 1269   | 1269   | 1278   | 1273   | 1167   | 1215   | 1259   | 1051   | 1113   | 1117   | 1062   | 878    | 1202           |
| no HS         | 37     | 53     | 53     | 60     | 60     | 65     | 67     | 91     | 142    | 84     | 138    | 305    | 606    | 60             |
| Total         | 1506   | 1694   | 1687   | 1679   | 1709   | 1648   | 1607   | 1704   | 1500   | 1521   | 1604   | 1601   | 1762   | 1623           |

An area of improvement is to ensure Harm Scores are confirmed as soon as possible, with an increasing number of incidents without a confirmed Harm Score across 13 months.