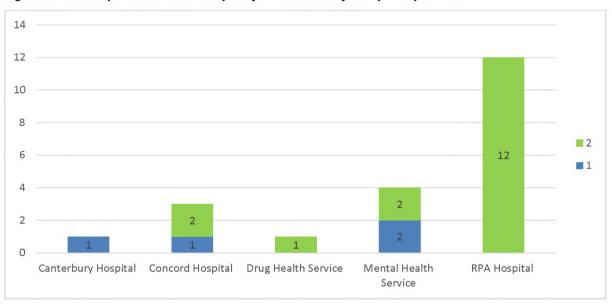

Section 1: Serious patient incidents (harm score (HS) 1 and 2) by confirmed HS and reported date

Table 1: Confirmed HS 1 and 2 patient incidents by facility/service\* - April 2024

| Facility              | HS 1 | HS 2 | Total |
|-----------------------|------|------|-------|
| Canterbury Hospital   | 1    | 0    | 1     |
| Concord Hospital      | 1    | 2    | 3     |
| Drug Health Service   | 0    | 1    | 1     |
| Mental Health Service | 2    | 2    | 4     |
| RPA Hospital          | 0    | 12   | 12    |
| Total                 | 4    | 17   | 21    |

<sup>\*</sup>Please note, facilities not included in table 1 had no confirmed HS 1 or 2 reported

Figure 1: Serious patient incidents by confirmed HS and facility\* – April 2024

<sup>\*</sup>Please note, facilities not included in figure 1 had no confirmed HS 1 or 2 reported in the reporting period.