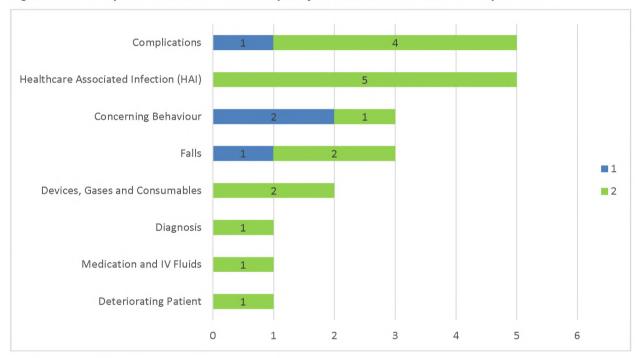

### Section 2: Serious patient incidents in SLHD by confirmed HS and Principal Incident Type (PIT)

Table 2: Serious patient incidents in SLHD by confirmed harm score and PIT\* - April 2024

| Incident type                         | HS 1 | HS 2 | Total |
|---------------------------------------|------|------|-------|
| Complications                         | 1    | 4    | 5     |
| Concerning Behaviour                  | 2    | 1    | 3     |
| Deteriorating Patient                 | 0    | 1    | 1     |
| Devices, Gases and Consumables        | 0    | 2    | 2     |
| Diagnosis                             | 0    | 1    | 1     |
| Falls                                 | 1    | 2    | 3     |
| Healthcare Associated Infection (HAI) | 0    | 5    | 5     |
| Medication and IV Fluids              | 0    | 1    | 1     |
| Total                                 | 4    | 17   | 21    |

<sup>\*</sup>The concerning behaviour category includes aggression incidents at Level 2 incident type. There were no HS 1 or 2 incidents in April 2024 related to aggression.

Figure 2: Serious patient incidents in SLHD by confirmed harm score and PIT - April 2024