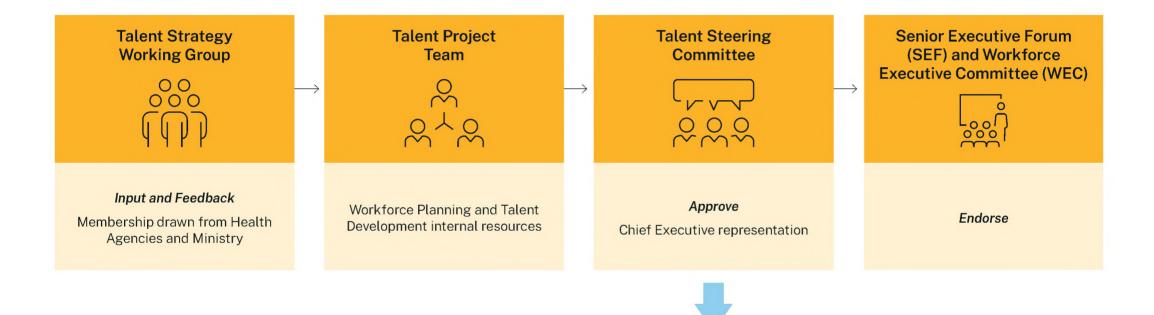

### Governance

Responsibility for overseeing the Talent Strategy and Implementation Plan sits within the Workforce Planning and Talent Development Branch in the Ministry of Health.

A new Talent Steering Committee and a new Talent Strategy Working Group were established in 2021 to guide the development of this Strategy. These groups will play an ongoing role in implementation advice and support.

Provide accountability, direction and decision making for the implementation of the NSW Health Talent Strategy