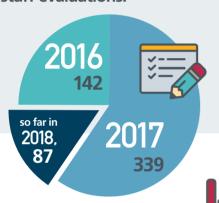

## Number of completed staff evaluations:

Results show, **90%** of staff rated the level of team work amongst staff that provide care to patients as **Excellent** or **Good**.

79% of staff rated the level of patient care coordination and planning in their unit as Excellent or Good.