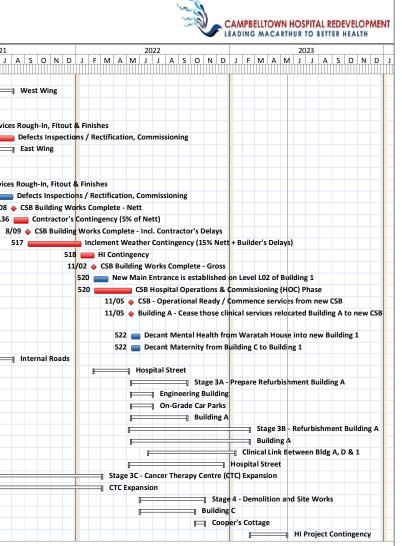

#### Campbelltown Hospital Redevelopment Master Program

| ID Task Name |                                                                            | Duration | Start    | Finish  | Predecessors      | Successors         | 2018  |         |       | 2019       | 2020                         |               | 2021         |
|--------------|----------------------------------------------------------------------------|----------|----------|---------|-------------------|--------------------|-------|---------|-------|------------|------------------------------|---------------|--------------|
|              |                                                                            |          |          |         |                   |                    | MAMJJ | A S O I | NDJFM | IAMJJAS    | O N D J F M A M J J          | A S O N D J F | MAMJJ        |
| 261          | Commence Building 1 Main Works                                             | 0 days   | 19/08/19 | 19/08/1 | 9 17,30,258,257.2 | 20235,265,399,398  |       |         |       | 19/08 🔶 Co | mmence Building 1 Main Works |               |              |
| 262          | West Wing                                                                  | 526 days | 20/08/19 | 5/08/2  |                   |                    |       |         |       |            |                              |               |              |
| 263          | Structure                                                                  | 322 days | 20/08/19 | 28/10/2 |                   |                    |       |         |       |            |                              | Structure     |              |
| 370          | Façade                                                                     | 199 days | 13/03/20 | 27/11/2 |                   |                    |       |         |       |            |                              | Façade        |              |
| 382          | Services Rough-In, Fitout & Finishes                                       | 319 days | 13/03/20 | 20/05/2 |                   |                    |       |         |       |            |                              |               | Services     |
| 394          | Defects Inspections / Rectification, Commissioning                         | 60 days  | 21/05/21 |         | 1 393,392FS+6 da  | ys 515             |       |         |       |            |                              | 393,392F      | S+6 days 👝 🛁 |
| 395          | East Wing                                                                  | 496 days | 27/09/19 | 5/08/2  |                   | ,                  |       |         |       |            |                              |               |              |
| 396          | Structure                                                                  | 275 days | 27/09/19 | 3/10/2  | 0                 |                    |       |         |       |            |                              | Structure     |              |
| 492          | Facade                                                                     | 176 days | 16/04/20 | 28/11/2 | :0                |                    |       |         |       |            |                              | Façade        |              |
| 503          | Services Rough-In, Fitout & Finishes                                       | 293 days | 16/04/20 | 18/05/2 |                   |                    |       |         |       |            |                              |               | Services     |
| 514          | Defects Inspections / Rectification, Commissioning                         | 60 days  | 19/05/21 | 3/08/2  | 1 513             | 515                |       |         |       |            |                              |               | 513          |
| 515          | CSB Building Works Complete - Nett                                         | 0 days   | 5/08/21  | 5/08/2  | 21 514,394        | 516,528FF,36       |       |         |       |            |                              |               | 5/08 🖕       |
| 516          | Contractor's Contingency (5% of Nett)                                      | 27 days  | 6/08/21  | 8/09/2  | 1 515,36          | 517                |       |         |       |            |                              |               | 515,36       |
| 517          | CSB Building Works Complete - Incl. Contractor's Delays                    | 0 days   | 8/09/21  | 8/09/2  | 21 516            | 518                |       |         |       |            |                              |               | 8/0          |
| 518          | Inclement Weather Contingency (15% Nett + Builder's Delays)                | 83 days  | 9/09/21  | 11/01/2 | 2 517             | 520,519            |       |         |       |            |                              |               | 5            |
| 519          | HI Contingency                                                             | 24 days  | 12/01/22 | 11/02/2 | 2 518             | 520                |       |         |       |            |                              |               |              |
| 520          | CSB Building Works Complete - Gross                                        | 0 days   | 11/02/22 | 11/02/2 | 2 518,519         | 530,537,521,522,32 |       |         |       |            |                              |               |              |
| 521          | New Main Entrance is established on Level LO2 of Building 1                | 24 days  | 12/02/22 | 17/03/2 | 2 520             |                    |       |         |       |            |                              |               |              |
| 522          | CSB Hospital Operations & Commissioning (HOC) Phase                        | 60 days  | 14/02/22 | 11/05/2 | 2 520             | 523,525,526,538,54 |       |         |       |            |                              |               |              |
| 523          | CSB - Operational Ready / Commence services from new CSB                   | 0 wks    | 11/05/22 | 11/05/2 | 2 522             | 524,535,533,569    |       |         |       |            |                              |               |              |
| 524          | Building A - Cease those clinical services relocated Building A to new CSB | 0 wks    | 11/05/22 | 11/05/2 | 2 523             | 537,545,546,547    |       |         |       |            |                              |               |              |
| 525          | Decant Mental Health from Waratah House into new Building 1                | 3 wks    | 12/05/22 | 1/06/2  | 2 522             | 569                |       |         |       |            |                              |               |              |
| 526          | Decant Maternity from Building C to Building 1                             | 3 wks    | 12/05/22 | 1/06/2  | 2 522             | 569                |       |         |       |            |                              |               |              |
| 527          | Internal Roads                                                             | 45 days  | 9/06/21  | 5/08/2  | 1                 |                    |       |         |       |            |                              |               |              |
| 529          | Hospital Street                                                            | 60 days  | 12/02/22 | 6/05/2  | 2                 |                    |       |         |       |            |                              |               |              |
| 531 9        | Stage 3A - Prepare Refurbishment Building A                                | 105 days | 12/05/22 | 22/09/2 | 2                 |                    |       |         |       |            |                              |               |              |
| 532          | Engineering Building                                                       | 40 days  | 12/05/22 | 2/07/2  | 2                 |                    |       |         |       |            |                              |               |              |
| 534          | On-Grade Car Parks                                                         | 40 days  | 12/05/22 | 2/07/2  | 2                 |                    |       |         |       |            |                              |               |              |
| 536          | Building A                                                                 | 105 days | 12/05/22 | 22/09/2 | 2                 |                    |       |         |       |            |                              |               |              |
| 543          | Stage 3B - Refurbishment Building A                                        | 208 days | 7/05/22  | 17/02/2 | 3                 |                    |       |         |       |            |                              |               |              |
| 544          | Building A                                                                 | 204 days | 12/05/22 | 17/02/2 | 3                 |                    |       |         |       |            |                              |               |              |
| 554          | Clinical Link Between Bldg A, D & 1                                        | 150 days | 22/06/22 | 14/01/2 | 3                 |                    |       |         |       |            |                              |               |              |
| 559          | Hospital Street                                                            | 175 days | 7/05/22  | 17/12/2 | 2                 |                    |       |         |       |            |                              |               |              |
| 562 9        | Stage 3C - Cancer Therapy Centre (CTC) Expansion                           | 329 days | 30/11/20 | 4/03/2  | 2                 |                    |       |         |       |            |                              |               |              |
| 563          | CTC Expansion                                                              | 329 days | 30/11/20 | 4/03/2  | 2                 |                    |       |         |       |            |                              |               |              |
| 567          | Stage 4 - Demolition and Site Works                                        | 120 days | 2/06/22  | 3/11/2  | 2                 |                    |       |         |       |            |                              |               |              |
| 568          | Building C                                                                 | 100 days | 2/06/22  | 10/10/2 | 2                 |                    |       |         |       |            |                              |               |              |
| 571          | Cooper's Cottage                                                           | 20 days  | 11/10/22 | 3/11/2  | 2                 |                    |       |         |       |            |                              |               |              |
| 573          | HI Project Contingency                                                     | 64 days  | 17/02/23 | 17/05/2 | 3                 |                    |       |         |       |            |                              |               |              |