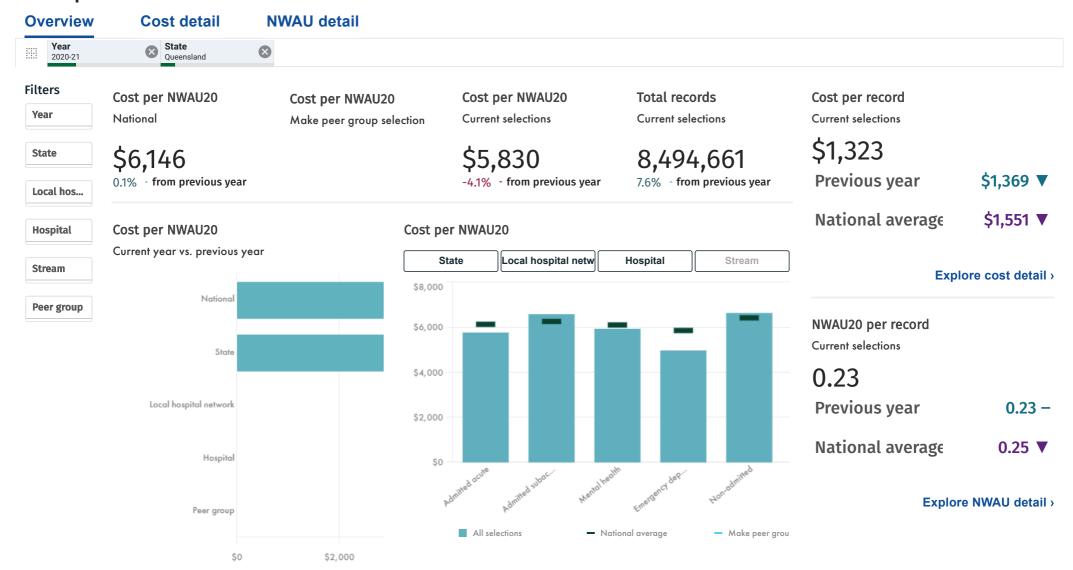

Home > Periodic insights > Cost Per NWAU

Periodic insights Glossary User Guide Contact

## **Cost per NWAU**



National Benchmarking Portal

Show table Show table

Note for palliative phases: An episode of admitted patient palliative care included in the subacute and non-acute stream data may comprise of a single phase or multiple phases, depending on changes in the patient's condition. Data for the entire episode is presented via the subacute and non-acute stream, whereas data for individual phases (where data is available at the phase level) is presented via the palliative care phases stream.

IHACPA website Contact us: enquiries.ihacpa@ihacpa.gov.au

© Copyright 2024 IHACPA