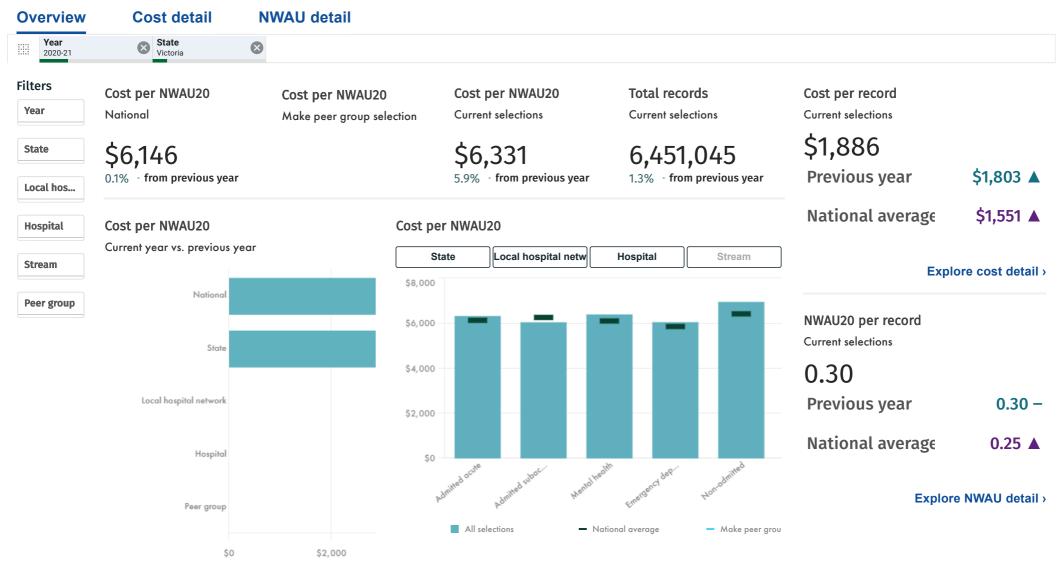

## **Cost per NWAU**

11/13/24, 10:43 AM

National Benchmarking Portal

Show table

Show table

Note for palliative phases: An episode of admitted patient palliative care included in the subacute and non-acute stream data may comprise of a single phase or multiple phases, depending on changes in the patient's condition. Data for the entire episode is presented via the subacute and non-acute stream, whereas data for individual phases (where data is available at the phase level) is presented via the palliative care phases stream.