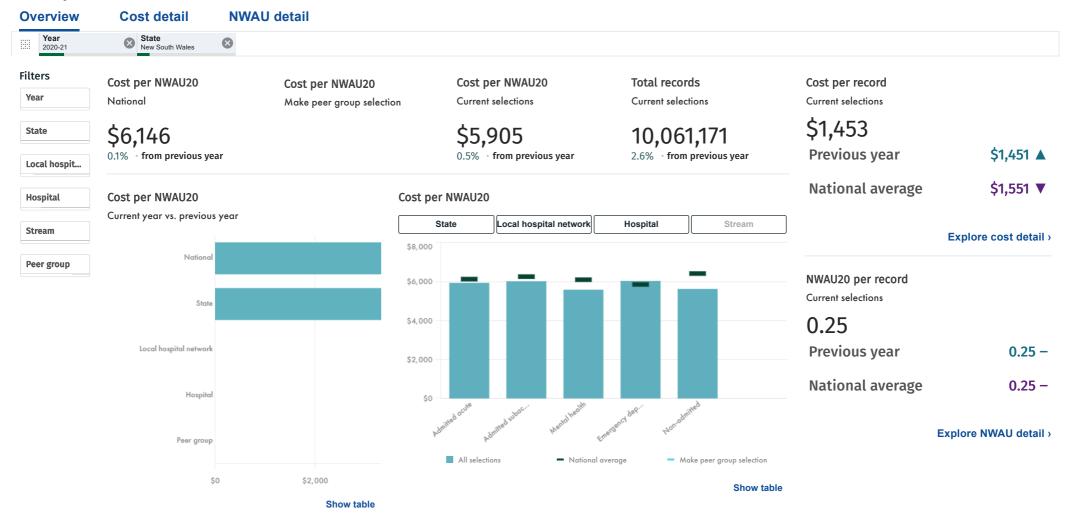

## **Cost per NWAU**

Note for palliative phases: An episode of admitted patient palliative care included in the subacute and non-acute stream data may comprise of a single phase or multiple phases, depending on changes in the patient's condition. Data for the entire episode is presented via the subacute and non-acute stream, whereas data for individual phases (where data is available at the phase level) is presented via the palliative care phases stream.