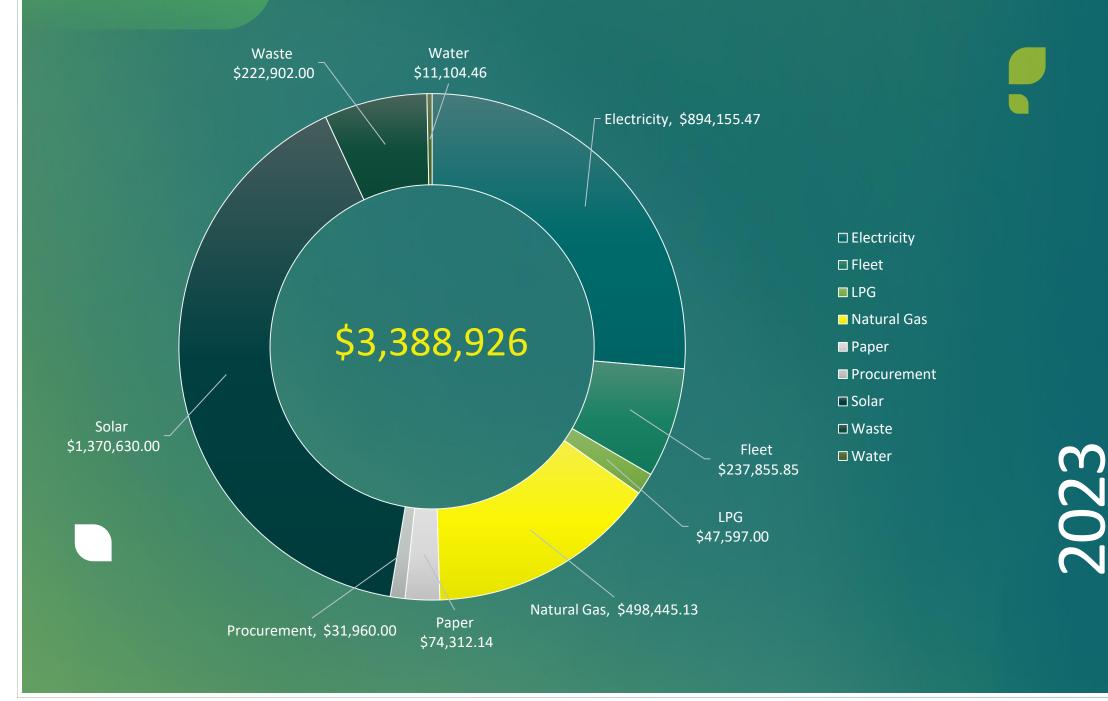

nvironmental factors and for children, the rate is 36% Australian communities are feeling the impact  $\phi f$ Climate Change as experienced with our extreme weather events

The provision of healthcare in Australia produces 7% if Australia's total CO2e emissions

> Because the health of our patients is at risk **Planetary Health** is now part of our core business

We need to be able to say that as an organisation -

#### We do no harm



### our green vision

Being carbon and waste neutral by 2030.

Reduce our environmental impact while continuing to focus on Excellence - every patient, every time. Display public leadership and drive change in the market.

> 3 Securitation 3 Securitation



Health Hunter New England Local Health District

### our targets & performance - year 3



savings







.....

## Our energy

### Current Strategies



Solar panel installations across all HNE Health Facilities



Ground mounted solar



LED and sensory lighting upgrades at all HNE Health Facilities



Batteries







**Health** Hunter New England Local Health Dist<u>rict</u>



S 60

As of November 2023



13 CLIMATE ACTION

Health Hunter New England Local Health District NSW

LED Lighting District Snapshot

|                      | Completed Installs                     | 20 Sites     |
|----------------------|----------------------------------------|--------------|
| 2023                 | Energy Consumption Reduction           | 80%          |
| Installations        | Total Annual Savings                   | \$701,135.24 |
|                      | Average Payback Period