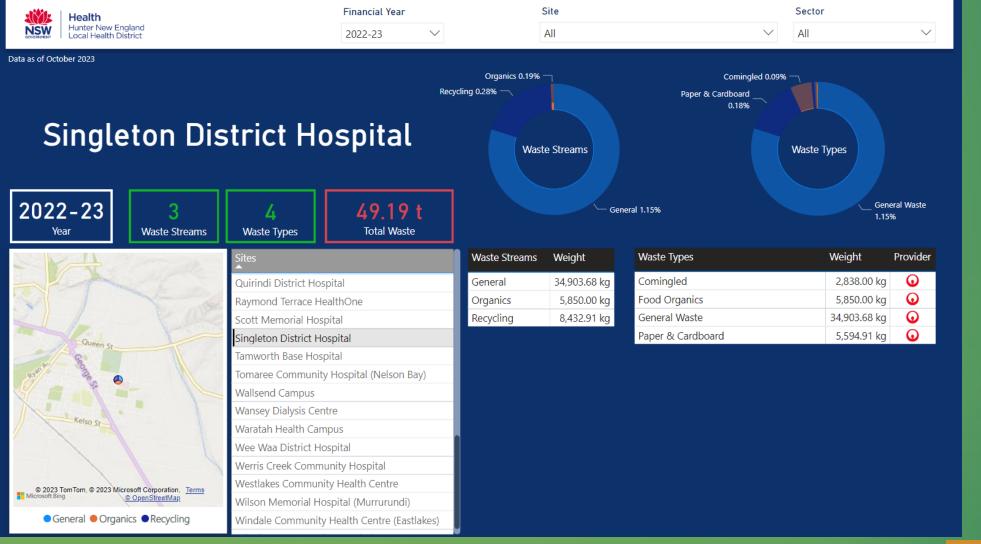

### our Waste

#### **Current Strategies**

Develop recycling strategies, targets and implementation plans for all waste streams

Develop and embed recycling innovation and a circular economy

ŇSŴ

Vicki Scrub Nurs

### 2023 waste reporting

Waste Streams

General

2,436,673 kg

Recycling 584,788 kg

|    | Organic<br>Recycling<br>23%                                                                                                                                                                                                                                                                                                                                                                                                                                                                                                                                               |
|----|---------------------------------------------------------------------------------------------------------------------------------------------------------------------------------------------------------------------------------------------------------------------------------------------------------------------------------------------------------------------------------------------------------------------------------------------------------------------------------------------------------------------------------------------------------------------------|
| kg | Waste<br>Streams                                                                                                                                                                                                                                                                                                                                                                                                                                                                                                                                                          |
| kg | General                                                                                                                                                                                                                                                                                                                                                                                                                                                                                                                                                                   |
| kg | 76%<br>Other                                                                                                                                                                                                                                                                                                                                                                                                                                                                                                                                                              |
| kg | Comingle 6%<br>5%                                                                                                                                                                                                                                                                                                                                                                                                                                                                                                                                                         |
| kg | Paper &<br>Cardboard                                                                                                                                                                                                                                                                                                                                                                                                                                                                                                                                                      |
| kg | 13%                                                                                                                                                                                                                                                                                                                                                                                                                                                                                                                                                                       |
| kg | Waste<br>Types                                                                                                                                                                                                                                                                                                                                                                                                                                                                                                                                                            |
| kg | rypes                                                                                                                                                                                                                                                                                                                                                                                                                                                                                                                                                                     |
| kg | General                                                                                                                                                                                                                                                                                                                                                                                                                                                                                                                                                                   |
|    | 12 State   76%     12 State   13 State     COO   13 State     COO   State |

|           | P |
|-----------|---|
|           | S |
| Organics  | F |
| 25,864 kg |   |

| Batteries         | 156 kg     |
|-------------------|------------|
| Comingled         | 158,042 kg |
| E-Waste           | 800 kg     |
| Hard Plastics     | 8,714 kg   |
| Paper & Cardboard | 404,977 kg |
| Soft Plastics     | 12, 099 kg |
|                   |            |
| Food Organics     | 6,534 kg   |
| Garden Organics   | 19,330 kg  |
|                   |            |

Waste Types

2,436,673

General Waste