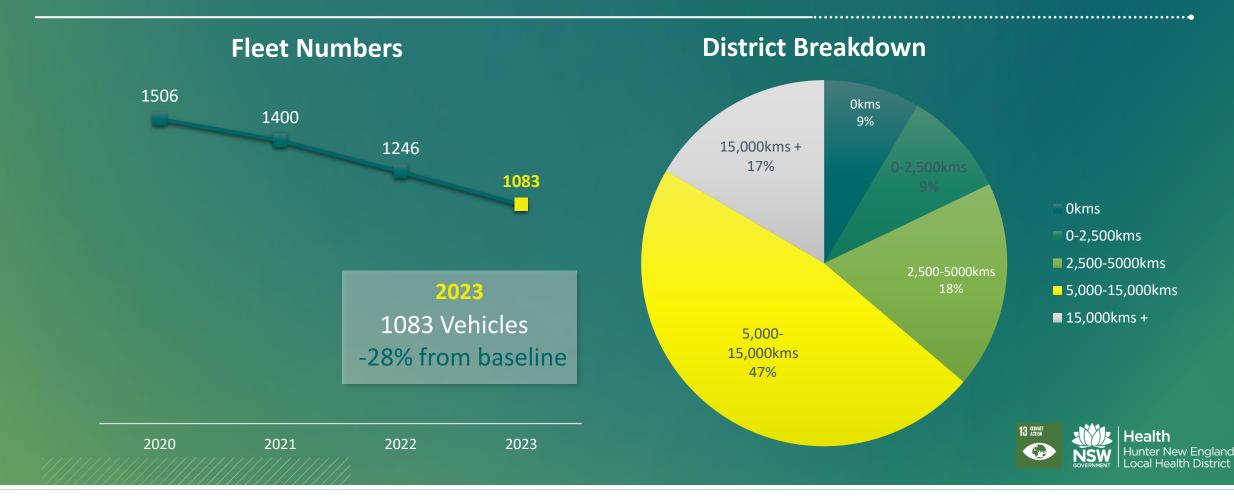

besker besk |



NSW

### our transport

### **Current Strategies**



Move HNE Health fleet vehicles to electric



Charging infrastructure EV available for fleet and public use.



Introduction of e-bikes into fleet and Hospital in the home, replacing fleet vehicles



Salary sacrifice of e-bike



**Health** Hunter New England Local Health District

### **Our transport**



Introduction of e-bikes into fleet and Hospital in the home, replacing fleet vehicles

#### WHO

Colleagues within the population health department

#### WHAT

Integrating an e-bike as part of their fleet for staff to travel for work

#### WHERE

Based at Wallsend campus – along safe, approved routes

#### HOW

Approvals from WH&S and policy





### our transport

Fleet data – 1083 cars – 11% Hybrids – 1% Electric



### our transport

### Service delivery through Telehealth

| 2023<br>to date | Total Number of<br>Telehealth<br>Appointments | Total Number of<br>Telephone<br>Appointments | Total Telehealth<br>Distance Saved - Km |             | Total Tonnes of Carbon<br>Emissions Saved Using<br>Telehealth |
|-----------------|-----------------------------------------------|----------------------------------------------|-----------------------------------------|-------------|---------------------------------------------------------------|
| District        |                                               |                                              |                                         |             |                                                               |
| wide            | 23,214