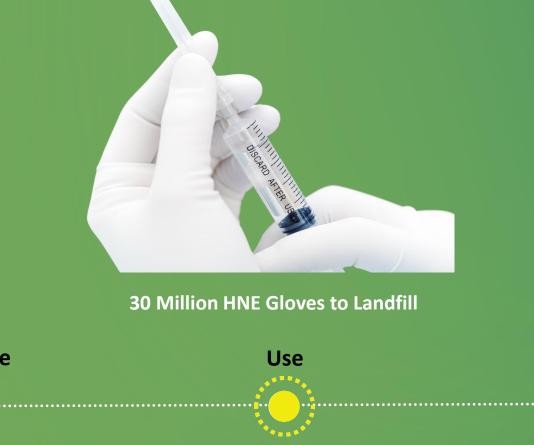

## Waste projects

The 'Gloves Off' project is a research project taking place on to improve hand hygiene and reduce unnecessary non-sterile glove use. Currently we are disposing of 30 million non-sterile gloves annually equating more then 75 tonnes of waste. Early figures have shown that Unnecessary glove use has reduced from 60% to 31%.