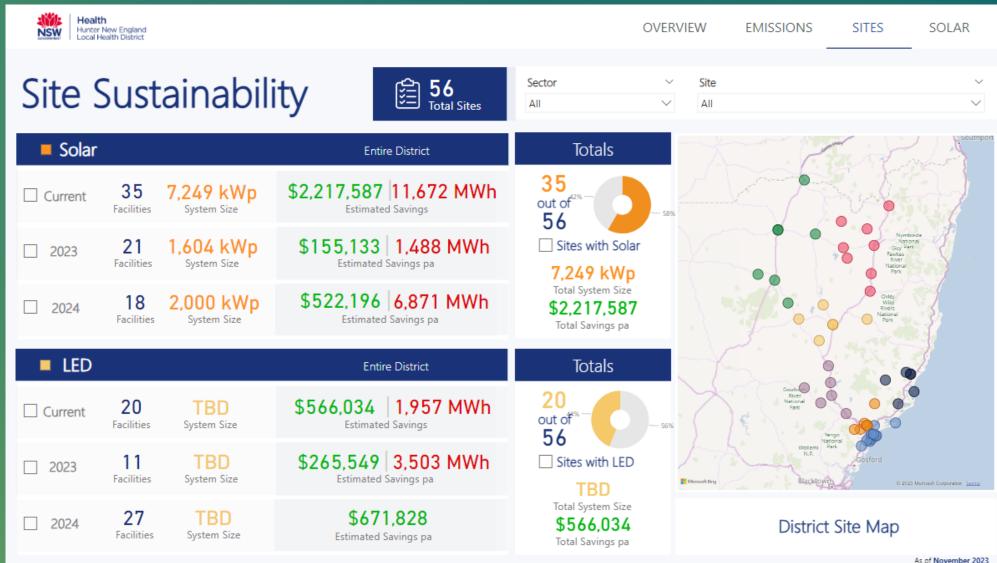

## Water Project progress

| Health<br>Hunter New England<br>Local Health District                                                                                                                                                                                                                                      |                                                                                                                                                                                                                                                                                                                                                                                                                                                                                                                                                                                                                                                                                                                                                                                                                                                                                                                                                                                                                                                                                                                                                                                                                                                                                                                                                                                                                                                                                                                                                                                                                                                                                                                                                                                                                                                                                                                                                                                                                                                                                     | OVE                                                                                                                | RVIEW EMISSIONS SITES SOLAR                                                                                                                                                                                                                                                                                                                                                                                                                                                                                                                                                                                                                                                                                                                                                                                                                                                                                                                                                                                                                                                                                                                                                                                                                                                                                                                                                                                                                                                                                                                                                                                                                                                                                                                                                                                                                                                        |
|--------------------------------------------------------------------------------------------------------------------------------------------------------------------------------------------------------------------------------------------------------------------------------------------|-------------------------------------------------------------------------------------------------------------------------------------------------------------------------------------------------------------------------------------------------------------------------------------------------------------------------------------------------------------------------------------------------------------------------------------------------------------------------------------------------------------------------------------------------------------------------------------------------------------------------------------------------------------------------------------------------------------------------------------------------------------------------------------------------------------------------------------------------------------------------------------------------------------------------------------------------------------------------------------------------------------------------------------------------------------------------------------------------------------------------------------------------------------------------------------------------------------------------------------------------------------------------------------------------------------------------------------------------------------------------------------------------------------------------------------------------------------------------------------------------------------------------------------------------------------------------------------------------------------------------------------------------------------------------------------------------------------------------------------------------------------------------------------------------------------------------------------------------------------------------------------------------------------------------------------------------------------------------------------------------------------------------------------------------------------------------------------|--------------------------------------------------------------------------------------------------------------------|------------------------------------------------------------------------------------------------------------------------------------------------------------------------------------------------------------------------------------------------------------------------------------------------------------------------------------------------------------------------------------------------------------------------------------------------------------------------------------------------------------------------------------------------------------------------------------------------------------------------------------------------------------------------------------------------------------------------------------------------------------------------------------------------------------------------------------------------------------------------------------------------------------------------------------------------------------------------------------------------------------------------------------------------------------------------------------------------------------------------------------------------------------------------------------------------------------------------------------------------------------------------------------------------------------------------------------------------------------------------------------------------------------------------------------------------------------------------------------------------------------------------------------------------------------------------------------------------------------------------------------------------------------------------------------------------------------------------------------------------------------------------------------------------------------------------------------------------------------------------------------|
| Site Sustainability                                                                                                                                                                                                                                                                        | 56<br>Total Sites                                                                                                                                                                                                                                                                                                                                                                                                                                                                                                                                                                                                                                                                                                                                                                                                                                                                                                                                                                                                                                                                                                                                                                                                                                                                                                                                                                                                                                                                                                                                                                                                                                                                                                                                                                                                                                                                                                                                                                                                                                                                   | Sector                                                                                                             | Site                                                                                                                                                                                                                                                                                                                                                                                                                                                                                                                                                                                                                                                                                                                                                                                                                                                                                                                                                                                                                                                                                                                                                                                                                                                                                                                                                                                                                                                                                                                                                                                                                                                                                                                                                                                                                                                                               |
| Water Tanks                                                                                                                                                                                                                                                                                | Entire District                                                                                                                                                                                                                                                                                                                                                                                                                                                                                                                                                                                                                                                                                                                                                                                                                                                                                                                                                                                                                                                                                                                                                                                                                                                                                                                                                                                                                                                                                                                                                                                                                                                                                                                                                                                                                                                                                                                                                                                                                                                                     | Totals                                                                                                             | Comment of the second                                                                                                                                                                                                                                                                                                                                                                                                                                                                                                                                                                                                                                                                                                                                                                                                                                                                                                                                                                                                                                                                                                                                                                                                                                                                                                                                                                                                                                                                                                                                                                                                                                                                                                                                                                                                                                                              |
| Site Name<br>Belmont Hospital<br>Bingara District Hospital<br>Emmaville Multi-Purpose Service (Vegetable Creek)<br>Gloucester Soldiers Memorial Hospital<br>Inverell District Hospital<br>John Hunter Hospital and Rankin Park Hospital<br>King Edward House - Hunter Brain Injury Service | Capacity<br>56,000 L<br>15,000 L<br>447,000 L<br>26,000 L<br>20,000 L<br>30,000 L<br>2,000 L                                                                                                                                                                                                                                                                                                                                                                                                                                                                                                                                                                                                                                                                                                                                                                                                                                                                                                                                                                                                                                                                                                                                                                                                                                                                                                                                                                                                                                                                                                                                                                                                                                                                                                                                                                                                                                                                                                                                                                                        | 22<br>out of<br>56 <sup>61%</sup> <sup>39</sup><br>Sites with Water Tanks<br>1,100,000 L<br>Total Water Tanks Size | S                                                                                                                                                                                                                                                                                                                                                                                                                                                                                                                                                                                                                                                                                                                                                                                                                                                                                                                                                                                                                                                                                                                                                                                                                                                                                                                                                                                                                                                                                                                                                                                                                                                                                                                                                                                                                                                                                  |
| Reverse Osmosis                                                                                                                                                                                                                                                                            | Entire District                                                                                                                                                                                                                                                                                                                                                                                                                                                                                                                                                                                                                                                                                                                                                                                                                                                                                                                                                                                                                                                                                                                                                                                                                                                                                                                                                                                                                                                                                                                                                                                                                                                                                                                                                                                                                                                                                                                                                                                                                                                                     | Totals                                                                                                             |                                                                                                                                                                                                                                                                                                                                                                                                                                                                                                                                                                                                                                                                                                                                                                                                                                                                                                                                                                                                                                                                                                                                                                                                                                                                                                                                                                                                                                                                                                                                                                                                                                                                                                                                                                                                                                                                                    |
| Site Name<br>Armidale New England Hospital<br>Forster Community Health Centre<br>Inverell District Hospital<br>John Hunter Hospital and Rankin Park Hospital<br>Manning River Base Hospital<br>Moree Hospital<br>Muswellbrook District Hospital                                            | Renal DialysisReverse OsmosisImage: Constraint of the second of the sec | 13<br>out of<br>15<br>Sites with RO<br>13<br>Sites with Renal Dialysis<br>15<br>Sites with Reverse Osmosis         | becker besker besk |